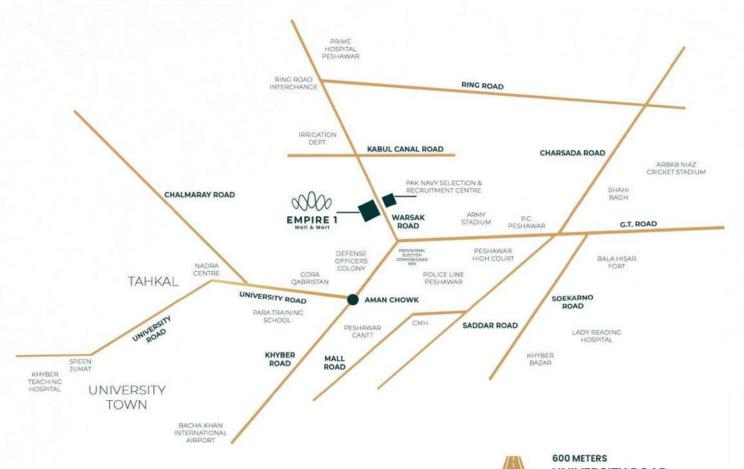

## **Perfect Location**

Kababyano Chowk, Main Warsak Road, Peshawar, Pakistan.

UNIVERSITY ROAD

04 KILOMETERS
AIRPORT

03 KILOMETERS
SADDAR, PESHAWAR

06 KILOMETERS
MOTORWAY M1

SHOPPING MALL & RETAIL SHOPS

BIGGEST MART OF WARSAK ROAD

**BUSINESS CENTRE** 

**FOOD COURT** 