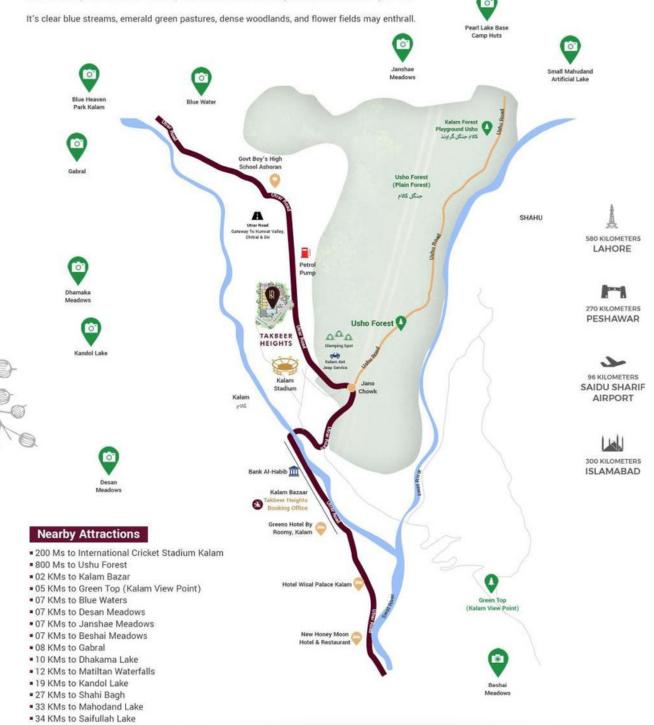

## **PERFECT LOCATION**

## UTRAR ROAD, KALAM, SWAT

You have arrived at a spot where nature is in full bloom. There is no mystery as to why Kalam, which is located in Swat, is one of Pakistan's top tourist destinations.

Swat inspires your love of nature in unimaginable ways with its breathtaking streams, lush green valleys, gorgeous lakes, snow-capped mountains, and rich cultural heritage.

It is referred to as the Switzerland of Pakistan and boasts one of the oldest and most prosperous civilisation history as well as some of the most breathtaking natural beauty. No matter how often you awaken in this stunning environment, it never gets old.